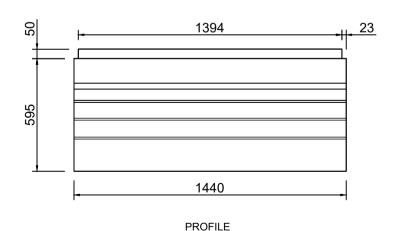

PLAN

50 165 535 165 02

**REAR** 

LOAD CAPABILITY 400KG

Marine Dock Systems
PTY LTD

840 LITRE HOUSE BOAT PONTOON HULL

FLO-840

| DRAWN         | MM       | DRAWIN | ing no. 7004-01 | _ |
|---------------|----------|--------|-----------------|---|
| SCALE<br>(A3) | NTS      | JOB NO | 0.              |   |
| DATE          | 02/11/22 | REV.   |                 |   |