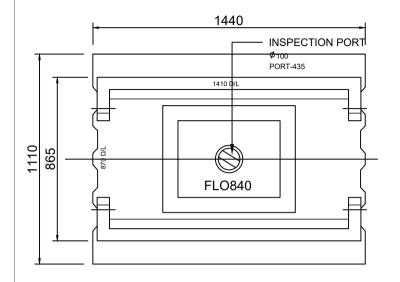

PLAN

50 165 535 165 02

**REAR** 

LOAD CAPABILITY 400KG

Marine Dock Systems
PTY LTD

840 LITRE HOUSE BOAT PONTOON HULL

FLO-840

| DRAWN         | MM       | DRAWIN | ing no. 7004-01 | _ |
|---------------|----------|--------|-----------------|---|
| SCALE<br>(A3) | NTS      | JOB NO | 0.              |   |
| DATE          | 02/11/22 | REV.   |                 |   |